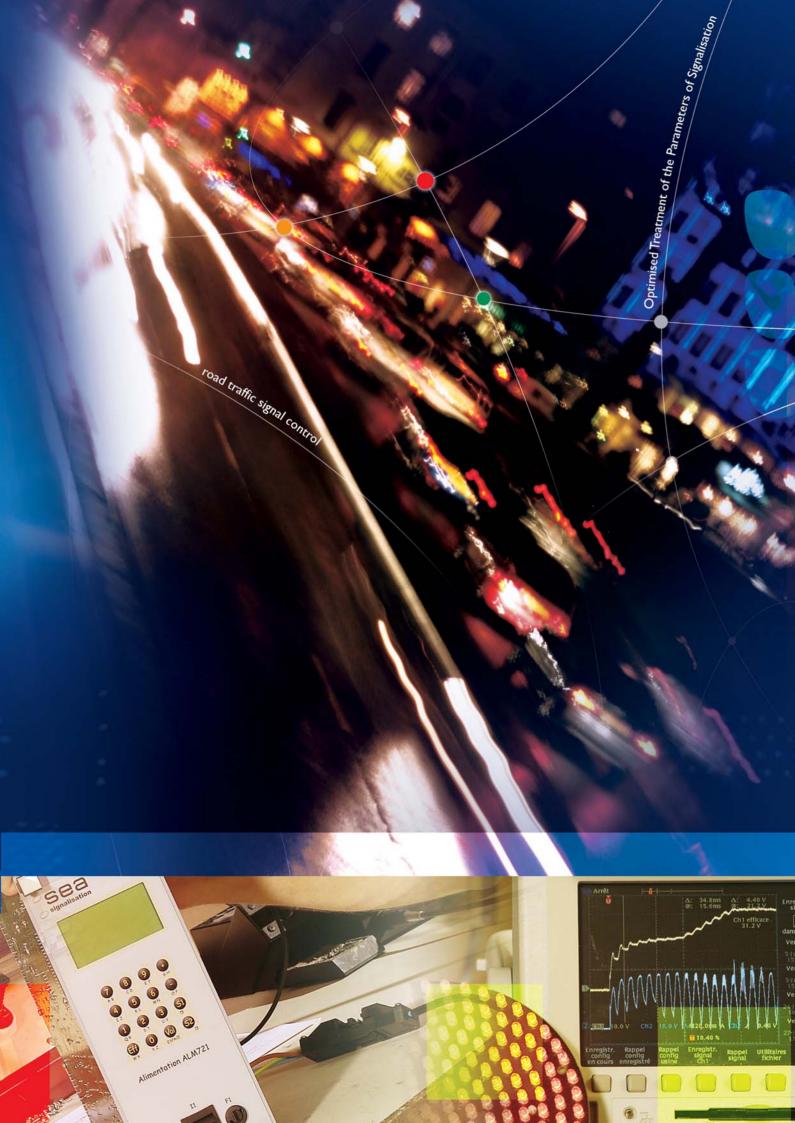

# Road traffic signal control

Our SETRA certified traffic controllers offer recognised technical and functional performance and are renowned for their reliability and longevity.

In accordance with our philosophy of "always better", our quality control department rigorously selects all the components and materials used. Manufacturing tests and checks are frequent and varied.

Our user-friendly and intuitive TOPS software (Optimised Treatment of the Parameters of Signalisation), developed by SEA Signalisation, enables you to optimise the traffic flow at junctions equipped with traffic systems, whether simple or complex.