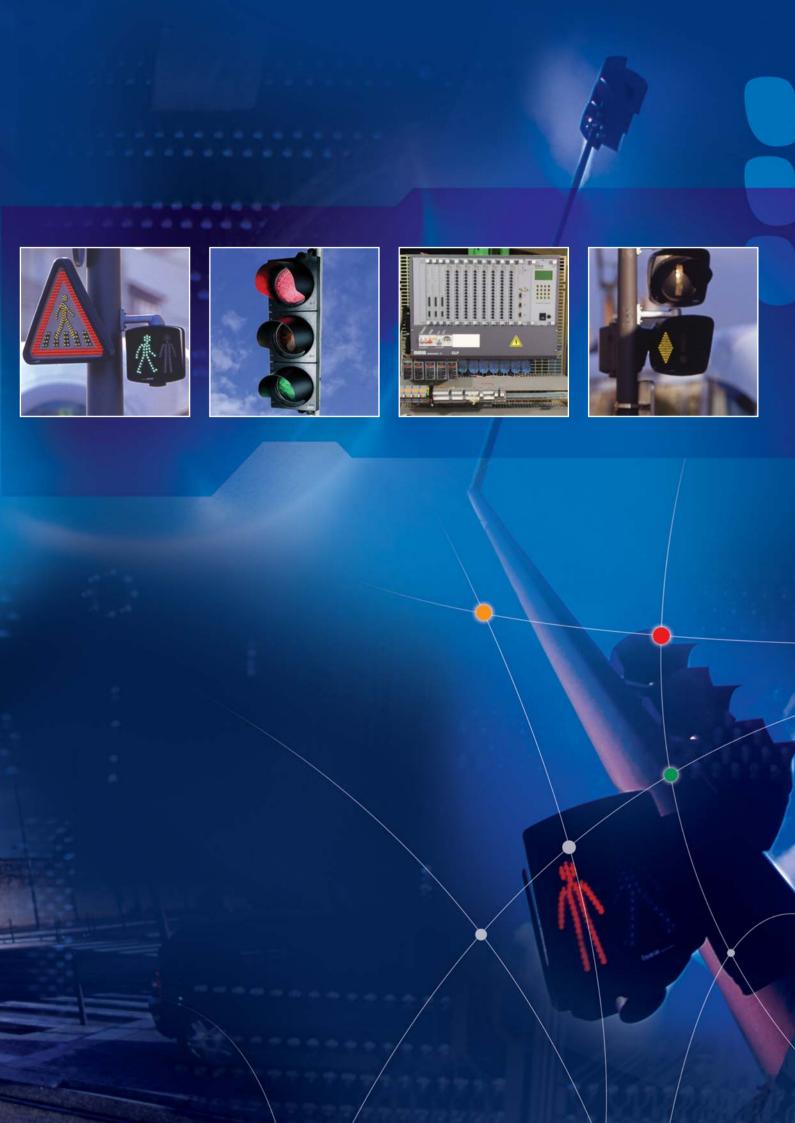

# Traffic signals

A manufacturer of road signalling equipment (traffic lights), SEA Signalisation offers a wide range of models which shapes and colours have been designed to integrate harmoniously in the chosen site. The optical equipment (light source) can be varied in accordance with the technical and financial requirements and constraints of your project.

Each one of these products, designed with attention to the motto "always better", perfectly expresses the key words of the company SEA Signalisation: innovation, solidity, design, perfect finish and ease of maintenance.

# Road traffic signal control

Our SETRA certified traffic controllers offer recognised technical and functional performance and are renowned for their reliability and longevity.

In accordance with our philosophy of "always better", our quality control department rigorously selects all the components and materials used. Manufacturing tests and checks are frequent and varied.

Our user-friendly and intuitive TOPS software (Optimised Treatment of the Parameters of Signalisation), developed by SEA Signalisation, enables you to optimise the traffic flow at junctions equipped with traffic systems, whether simple or complex.