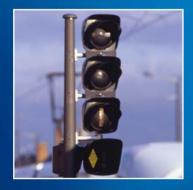

# Traffic signals

A manufacturer of road signalling equipment (traffic lights), SEA Signalisation offers a wide range of models which shapes and colours have been designed to integrate harmoniously in the chosen site. The optical equipment (light source) can be varied in accordance with the technical and financial requirements and constraints of your project.

Each one of these products, designed with attention to the motto "always better", perfectly expresses the key words of the company SEA Signalisation: innovation, solidity, design, perfect finish and ease of maintenance.