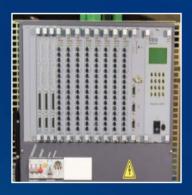

# Road traffic signal control

Our SETRA certified traffic controllers offer recognised technical and functional performance and are renowned for their reliability and longevity.

In accordance with our philosophy of "always better", our quality control department rigorously selects all the components and materials used. Manufacturing tests and checks are frequent and varied.