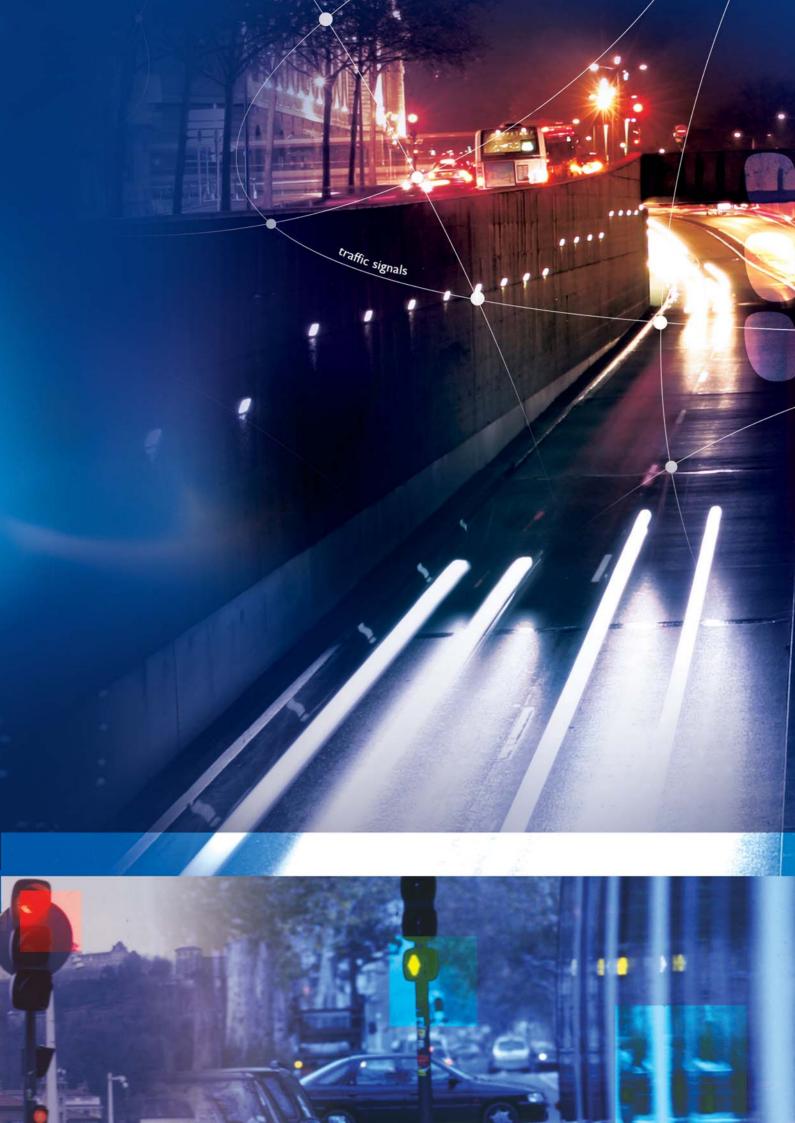

# Traffic signals

A manufacturer of road signalling equipment (traffic lights), SEA Signalisation offers a wide range of models which shapes and colours have been designed to integrate harmoniously in the chosen site. The optical equipment (light source) can be varied in accordance with the technical and financial requirements and constraints of your project.

Each one of these products, designed with attention to the motto "always better", perfectly expresses the key words of the company SEA Signalisation: innovation, solidity, design, perfect finish and ease of maintenance.